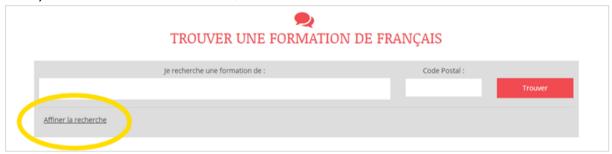

- 1) Go on the web page http://reseau-alpha.org/trouver-une-formation
- 2) Click on "Affiner la recherche" (= refine the search)

3) Enter your post code, why you are learning French (for your day to day life, or to get a job). You can also add the level you want to reach, and when you are available... and click on "Trouver" (=find)