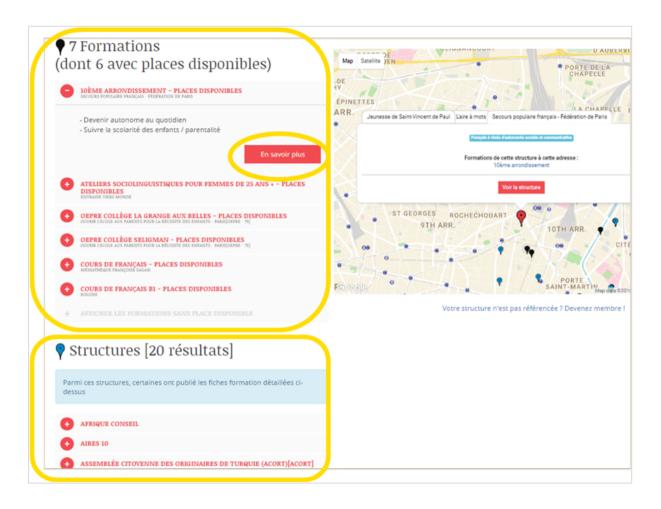

- 4) The results are displayed:
  - the "Formations" link to pages with detailed courses
  - the "Structures" link to pages of the different places providing French courses. To find the phone number or the address, click on a "formation" or a "structure" and then click on "En savoir plus".

5) On the page of the "formation" or the "structure" you can find information. The phone number or the email, to ask for more information or register, are indicated by those icons:

6) To get more results, you can change your criteria (availabilities, level of French, post code...).