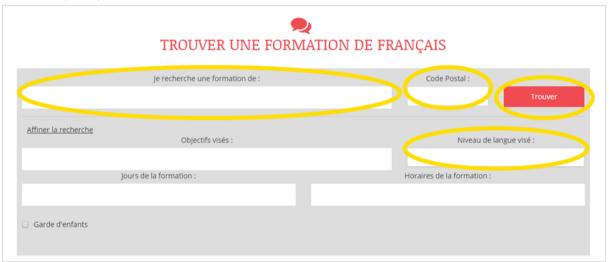

- 1) Go on the web page http://reseau-alpha.org/trouver-une-formation
- 2) Click on "Affiner la recherche" (= refine the search)

3) Enter your post code, why you are learning French (for your day to day life, or to get a job). You can also add the level you want to reach, and when you are available... and click on "Trouver" (=find)